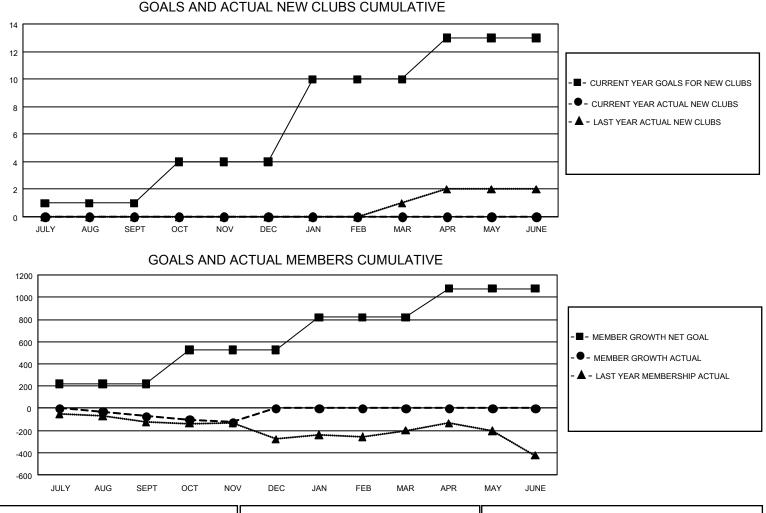

## GMT MONTHLY MEMBERSHIP PROGRESS REPORT Results as of: 11/30/2019

Multiple District 27

LOCATION: WISCONSIN

GMT: OPEN

GMT CA 1

| Clubs         |               |             |               | Members               |                        |                         |                                                    |  |
|---------------|---------------|-------------|---------------|-----------------------|------------------------|-------------------------|----------------------------------------------------|--|
|               | RESULTS FOR   | R 2019-2020 |               | RESULTS FOR 2019-2020 |                        |                         |                                                    |  |
| QUARTER       | NEW CLUB GOAL | NEW CLUBS   | DROPPED CLUBS | QUARTER               | BER GROWTH NET<br>GOAL | MEMBER GROWTH<br>ACTUAL | DROPPED<br>MEMBERS ACTUAL<br>(including transfers) |  |
| JULY/AUG/SEPT | 3             | 0           | 0             | JULY/AUG/SEPT         | 657                    | 362                     | 401                                                |  |
| OCT/NOV/DEC   | 9             | 0           | 1             | OCT/NOV/DEC           | 915                    | 248                     | 289                                                |  |
| JAN/FEB/MAR   | 18            | 0           | 0             | JAN/FEB/MAR           | 885                    | 0                       | 0                                                  |  |
| APR/MAY/JUNE  | 9             | 0           | 0             | APR/MAY/JUNE          | 774                    | 0                       | 0                                                  |  |